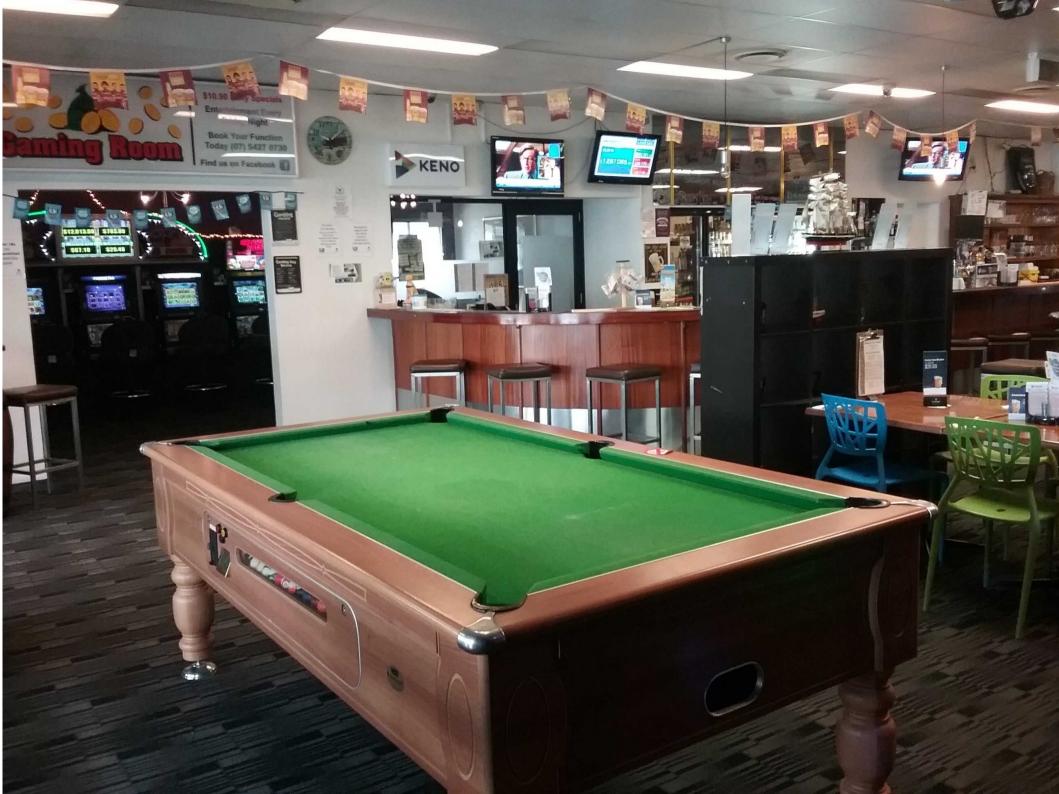

## Features:

- 80 seat dining
- 7 gaming machines
- Fully licenced outdoor area
- Kids room and games machines
- Attached bottle shop
- 8 x 2 bedroom apartments (perfect for on site living of husband and wife team)
- Great forward motel bookings