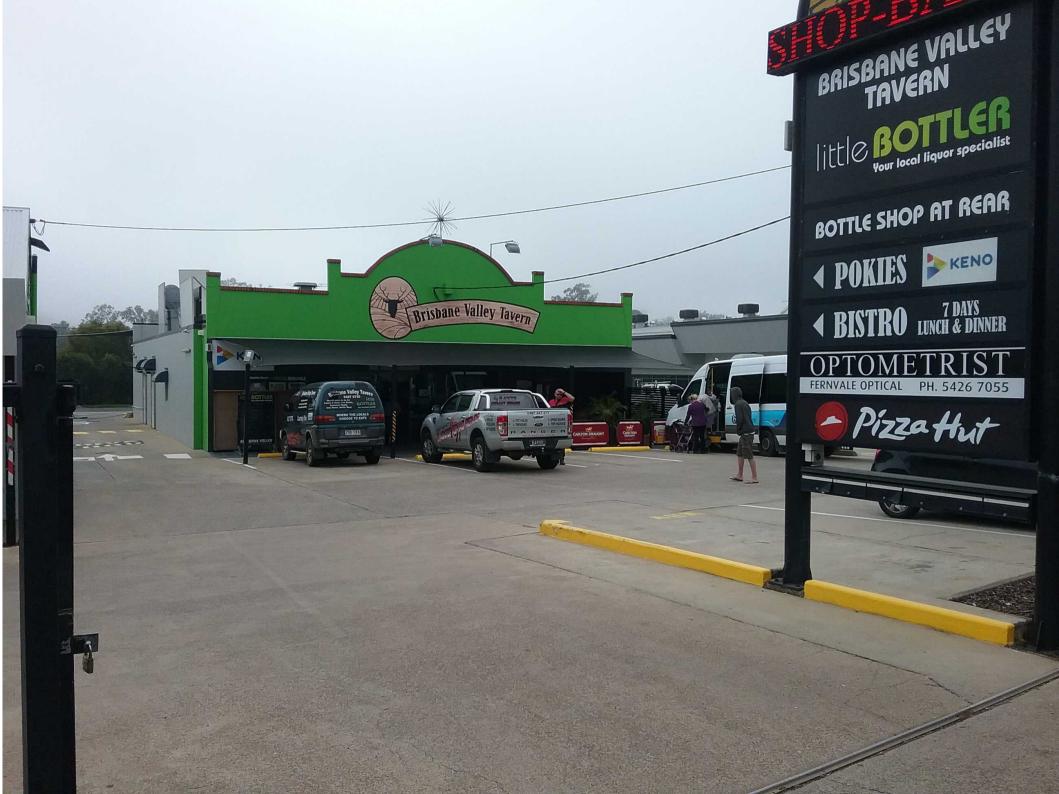

## Brisbane Valley Tavern

A great country pub in Fernvale, QLD. Loyal local patronage. Highway location, 20 minutes from Ipswich and 45 minutes from Brisbane. Only 5 minutes from Wivenhoe Dam.

A change in family circumstances requiring sale. Current lease expires 2025 with option to add 5. Note: freehold also for sale if you're looking to own and run.

## Features:

- 80 seat dining
- 7 gaming machines
- Fully licenced outdoor area
- Kids room and games machines
- Attached bottle shop
- 8 x 2 bedroom apartments (perfect for on site living of husband and wife team)
- Great forward motel bookings