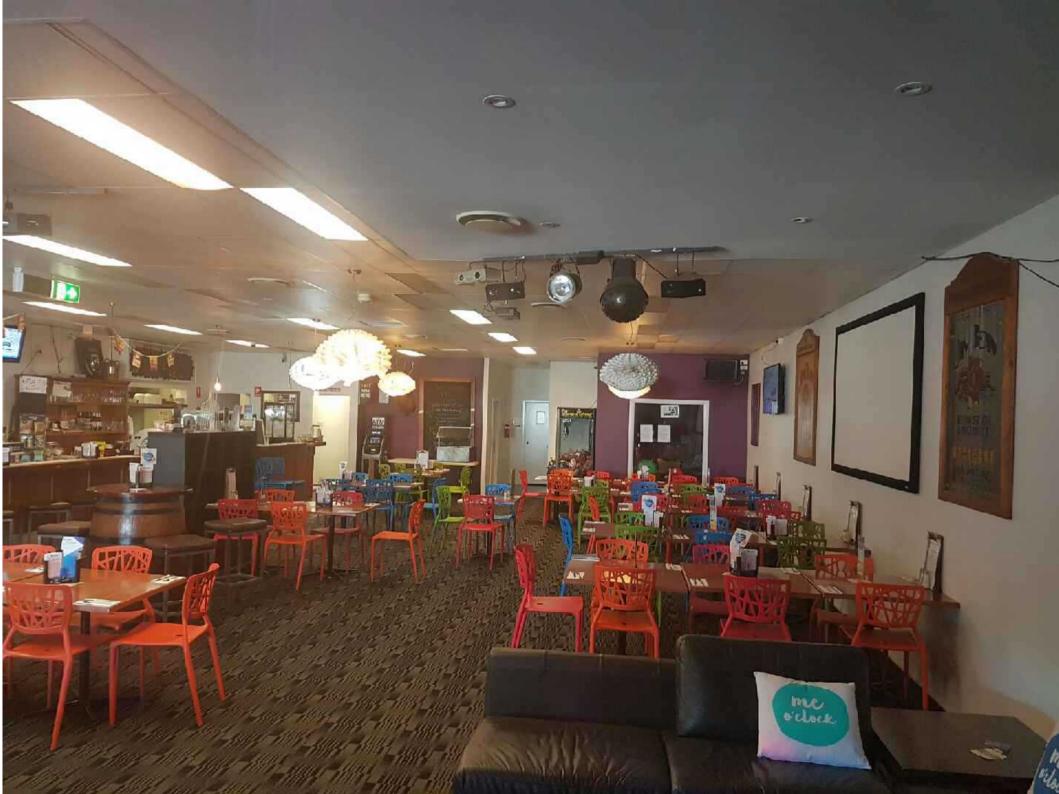

## Features:

- 80 seat dining
- 7 gaming machines
- Fully licenced outdoor area
- Kids room and games machines
- Attached bottle shop
- 8 x 2 bedroom apartments (perfect for on site living of husband and wife team)
- Great forward motel bookings