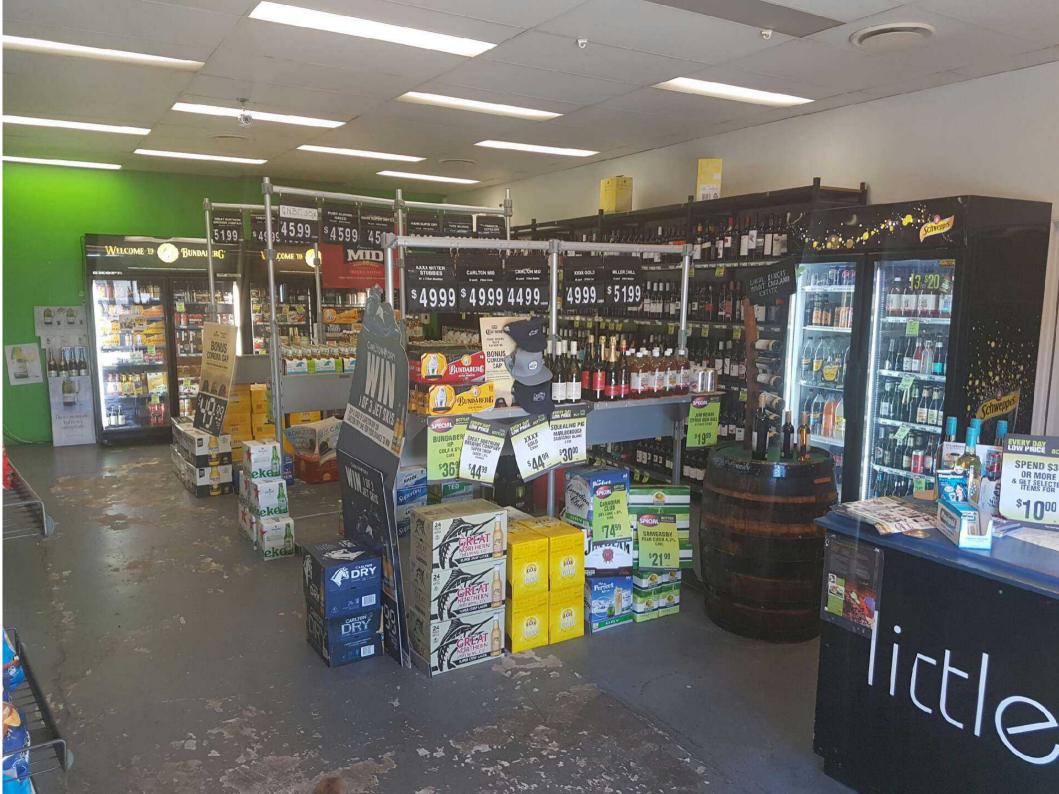

## Features:

- 80 seat dining
- 7 gaming machines
- Fully licenced outdoor area
- Kids room and games machines
- Attached bottle shop
- 8 x 2 bedroom apartments (perfect for on site living of husband and wife team)
- Great forward motel bookings