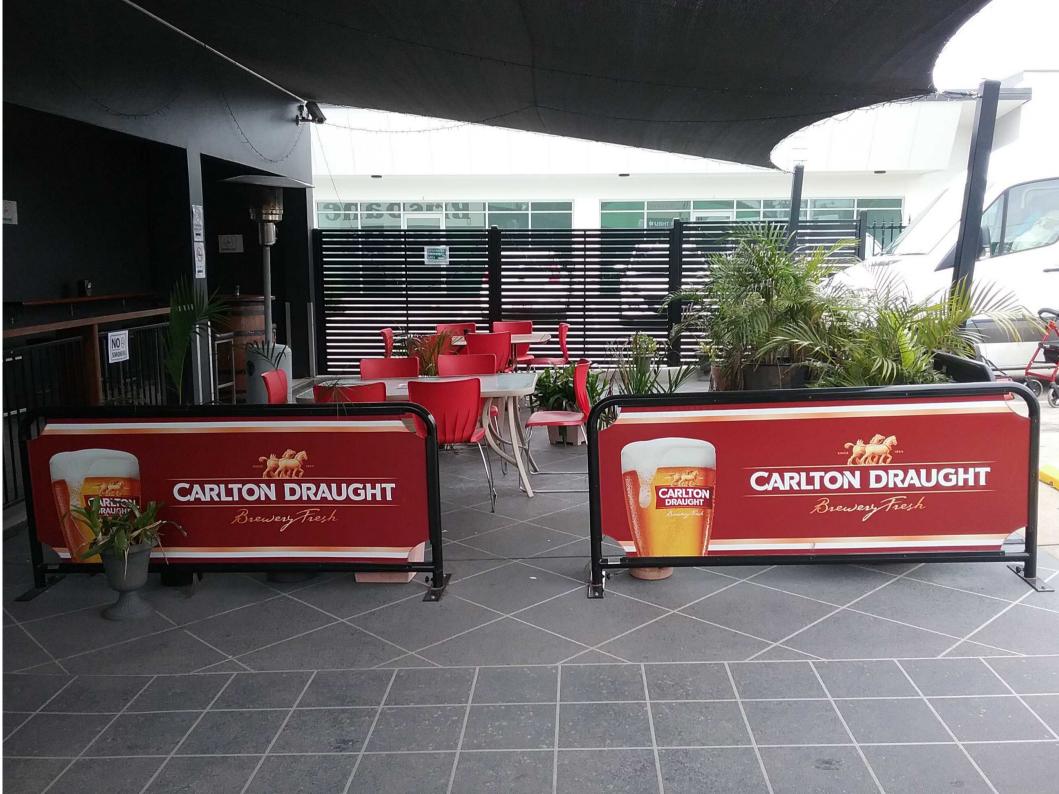

## Features:

- 80 seat dining
- 7 gaming machines
- Fully licenced outdoor area
- Kids room and games machines
- Attached bottle shop
- 8 x 2 bedroom apartments (perfect for on site living of husband and wife team)
- Great forward motel bookings