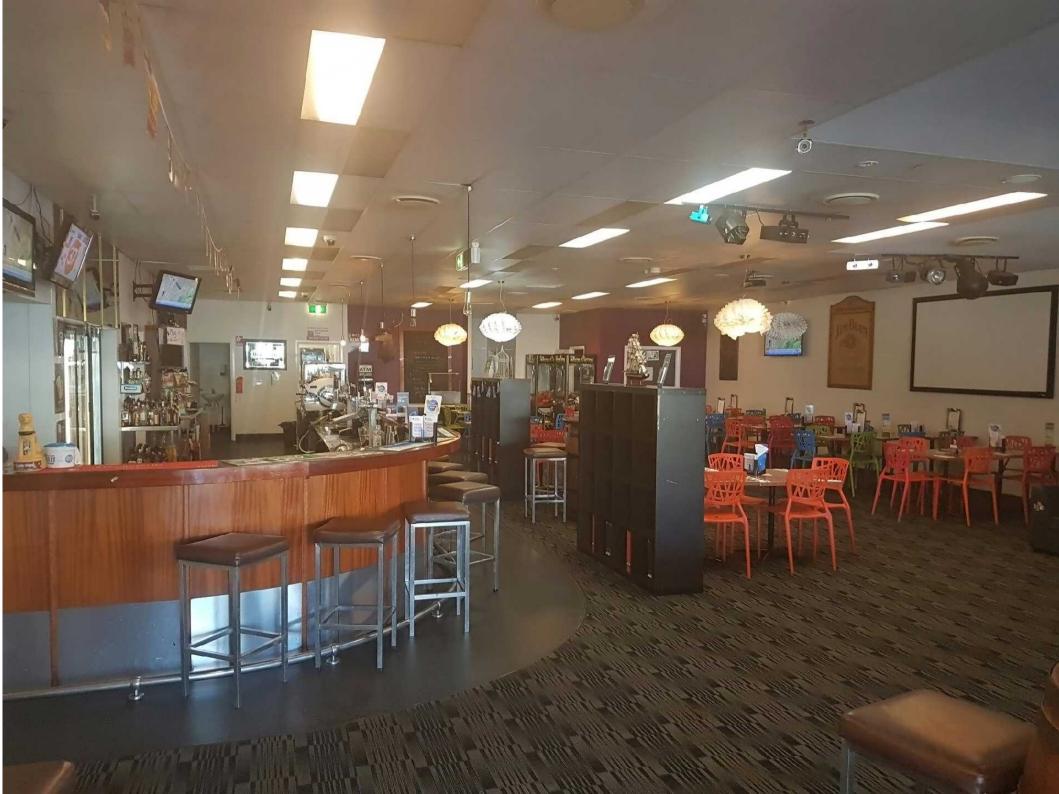

## Features:

- 80 seat dining
- 7 gaming machines
- Fully licenced outdoor area
- Kids room and games machines
- Attached bottle shop
- 8 x 2 bedroom apartments (perfect for on site living of husband and wife team)
- Great forward motel bookings