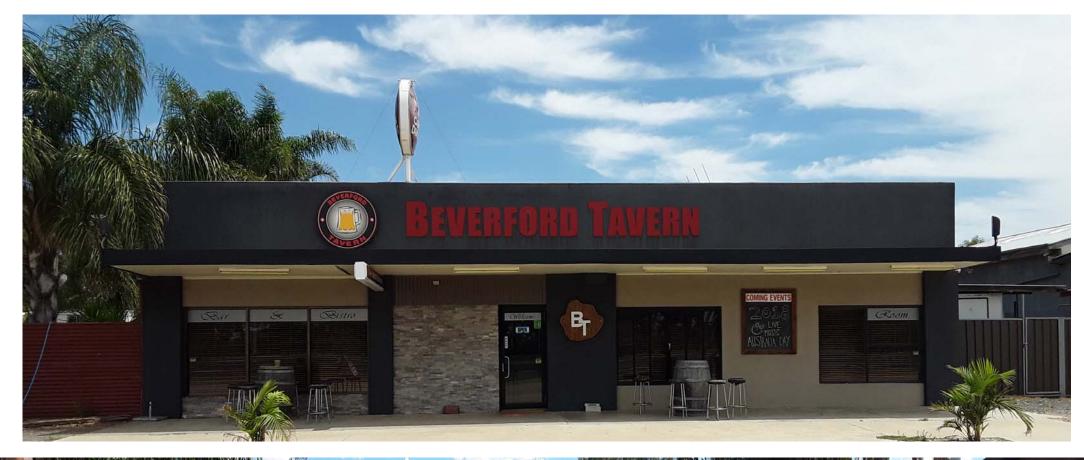

## Beverford Tavern

## 1457 Murray Valley Highway, Beverford, VIC 3590

## Northern Victoria Freehold Business

Beverford is in the heart of a major horticultural area that employs hundreds of seasonal workers. Buy a lifestyle for less than most houses.

Fantastic reputation for the best meals and service in the district (see trip adviser).

Seats 50 people inside, 40 people in the air conditioned, heated BBQ area, with room for 50 plus in the beautifully grassed, palm tree lined beer garden.

Fully equipped commercial kitchen and comfortable residence at the rear.